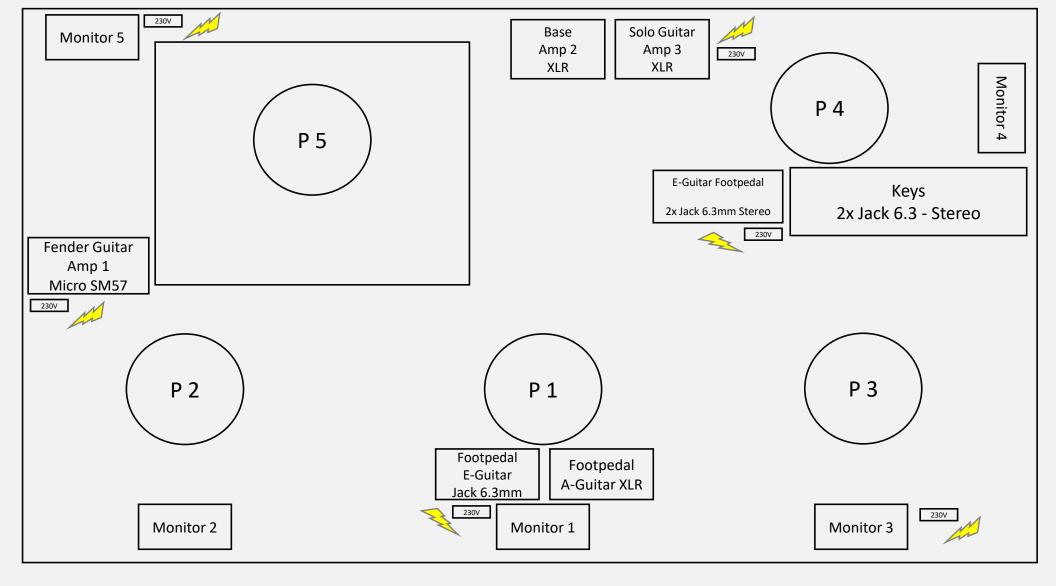

P 1: Mägges (Lead Vocals/2xGuitar)

P 2: Andi (Rhythmguitar/Background)

P 3: Martin (Base/Vocals/Flute/Backgr.)

P 4: Bernd (Keys/Guitar/Backgr.)

P 5: Markus (Drums)

Mix Monitor 1: Ch 1-3 + Mix of all 80%

Mix Monitor 2: Ch 4-5 + Mix of all 80%

Mix Monitor 3: Ch 6 + Mix of all 60%

Mix Monitor 4: Ch 8-12 Mix of all 80%

Mix Monitor 5: Mix of all

| Channel  | Instrument         | min         | best        | Input            | Stand/Stativ | Monitor |  | Equipment             | may use by others                     |
|----------|--------------------|-------------|-------------|------------------|--------------|---------|--|-----------------------|---------------------------------------|
| Ch 01    | P1 Lead Vocals     | own Mic     | SM 58       | clean, no Effect | Boom/Galgen  | 1       |  | 4 Mic SM58            | no                                    |
| Ch 02    | P1 E Guitar        | DI-Box      | DI-Box      |                  |              | 1       |  | 4 Mic stand           | yes                                   |
| Ch 03    | P 1 Akustik Guitar | DI-Box      | DI-Box      |                  |              | 1       |  | Amp 1                 | yes                                   |
| Ch 04    | P 2 Vocals 2.Lead  | own Mic     | SM 58       | Hall warm        | Boom/Galgen  | 2       |  | Amp 2                 | yes                                   |
| Ch 05    | P 2 E-Guitar       | SM 57       |             | Low cut          | smal boom    | 2       |  | Drumset yes,<br>no: S | yes,<br>no: Snare, Cymbals and Pedals |
| Ch 06    | P 3 Vocals         | own Mic     | SM 58       | Hall warm        | Boom/Galgen  | 3       |  |                       | no. Share, Cymbais and Pedais         |
| Ch 07    | P 3 Base-Amp       | Direct XLR  |             |                  |              | 3       |  | Keys                  | yes                                   |
| Ch 08    | P 4 Vocals         | own Mic     | SM 58       | Hall warm        | Boom/Galgen  | 4       |  |                       |                                       |
| Ch 09+10 | P 4 Guitar Pedal   | Mono DI-Box | DI-Box      | Low cut          |              | 4       |  |                       |                                       |
| Ch 11+12 | P 4 Keys           | Mono DI-Box | DI-Box      | clean            |              | 4       |  |                       |                                       |
| Ch 13    | P 5 Basedrum       | is required | is required | Comp             |              |         |  |                       |                                       |
| Ch 14    | P 5 Snare          | is required | is required |                  |              |         |  |                       |                                       |
| Ch 15+16 | P 5 2x Crash       | Overhead    | dynamic     |                  |              |         |  |                       |                                       |
| Ch 17    | P 5 HiHat          | is required | is required |                  |              |         |  |                       |                                       |
| Ch 18    | P 5 Ride           | Overhead    | dynamic     |                  |              |         |  |                       |                                       |
| Ch 19    | <b>P 5</b> 2x Tom  | Overhead    | dynamic     |                  |              |         |  |                       |                                       |